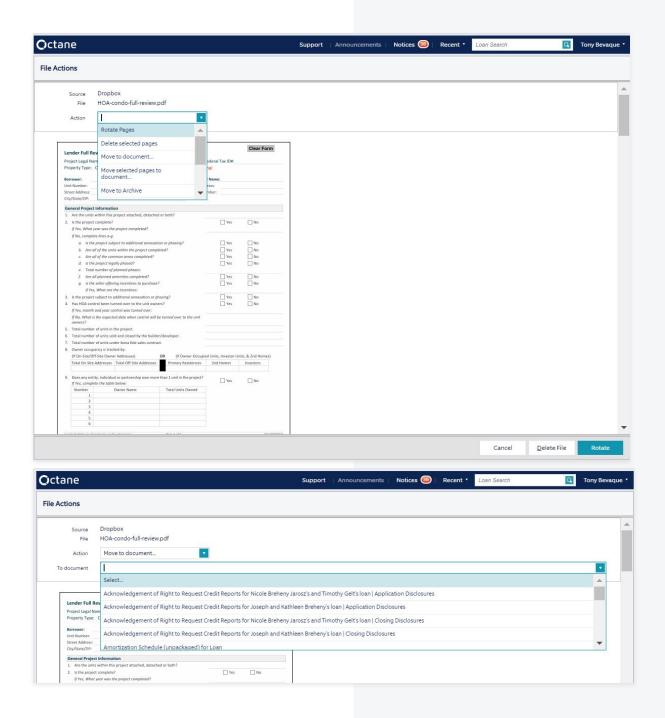

# File Actions within the Dropbox

- The **Action** dropdown menu is where you can assign the file to a specific category or location.
  - If you select **Move To Document**, you can click on the second drop down and type out the document name or scroll to find it.
  - Bucketing the conditions will ensure they get seen and aren't lost in set up.
- You can also rotate or delete the file if needed by clicking the buttons in the bottom right corner.