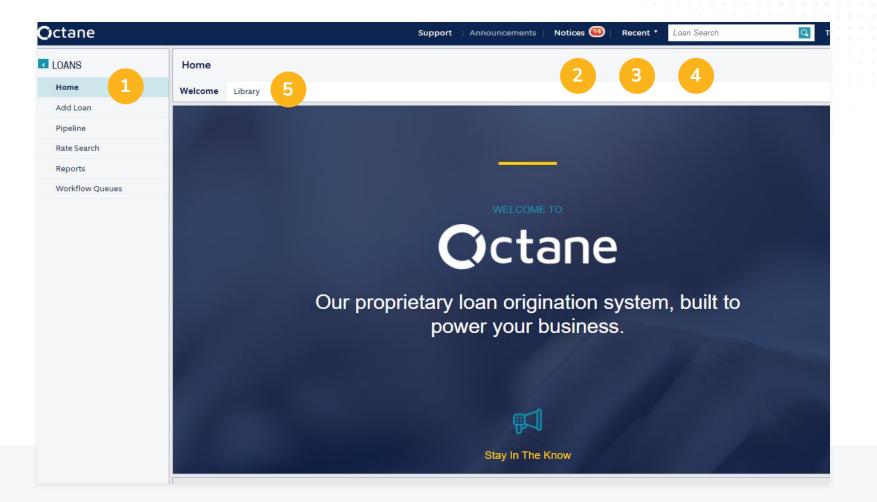

#### Becoming Familiar with the Homepage

- 1. The **Main Menu** on the left-hand side is your primary navigation tool within Octane. The menu selection changes with each level of the site.
- 2. **Notices** is where you get notified anytime you are tagged in a file.
- 3. **Recents** will take you to your most recently accessed loans.
- 4. Loan Search is a tool you can use to find a specific loan using the borrower name or loan number.
- 5. **Library** contains resources and guides to answer all of your questions.